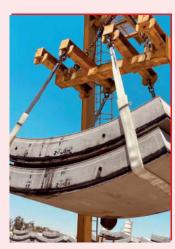

#### Lifting

Round and flat textile slings, cable and chain, standard and made-to-measure. Specific Grizzly UHMWPE fibre slings, special pipeline straps, etc... From 500kg to 600T and more.

## **LIFTING**

PMS Industrie designs and manufactures a complete range of standard and made-to-measure lifting solutions: from textile slings (round - flat - UHMWPE) to steel slings (cable - chain), including technical solutions developed in collaboration between you and our design office: netting, window lifter slings, special pipeline slings, etc.