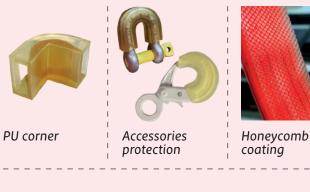

#### **POLYURETHANE PROTECTIONS**

PU is undoubtedly one of the most resistant materials when straps or slings are used to handle sharp objects.

**PMS Industrie's** expertise is recognised by the industry for the quality of its products and the responsiveness of its production.

Polyurethane spray on the eyes of flat webbing slings

Polyurethane protection sleeve for flat webbing slings

Flat webbing sling polyurethane coating

100% traceability

Made-to-measure production

Quality department