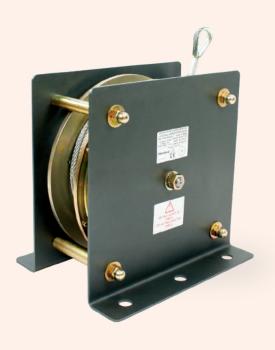

## **LOAD ARRESTERS**

**NEOFEU** load arresters consist in an efficient solution in many fields of applications to automatically arrest the fall of a load. They offer an additional protection in case of failure of the primary system intended to restraint or transport the loads.

**NEOFEU** load arresters work on both static and moving loads through their automatic retracting cable. In case of failure and consecutive fall, the brake activates and locks the load on a short distance between 30 cm and 1 m.