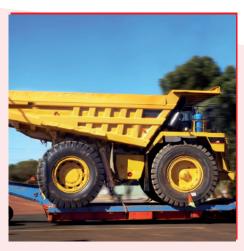

## **LIFTING**

PMS Industrie designs and manufactures a complete range of standard and made-to-measure lifting solutions: from textile slings (round - flat - UHMWPE) to steel slings (cable - chain), including technical solutions developed in collaboration between you and our design office: netting, window lifter slings, special pipeline slings, etc.

Textile slings: round, flat, multi-leg, made-to-measure from 500 kg to 600 tonnes and more

UHMWPE fibre slings up to 2100 tons mbl

Steel slings (chain, cable)

From light commercial vehicles to heavy goods vehicles, PMS Industrie designs and manufactures lashing solutions that are **100% compliant** with current standards: standard and made-to-measure