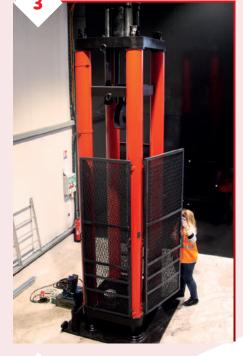

# **PMS 2600 Expertise**

- PMS 2600 EXPERTISE tests your products according to your needs.
  Our technicians and test benches are available to assess the capacity and reliability of your products:
  - up to 2600 tonnes / small and large scale / destructive and non-destructive testing / strength analysis / tension or compression
- At **PMS** we are committed to the safety of both equipment and users. That's why all our products are tested to ensure their quality and compliance with current regulations and standards. Our production undergoes several types of tests on our **raw materials** and **finished products**.

#### **COMPREHENSIVE TESTING LABORATORY**

Measures a product's tensile strength

Measures a product's tensile strength.

Measures a product's tensile strength.

Measures the compressive strength of a product.