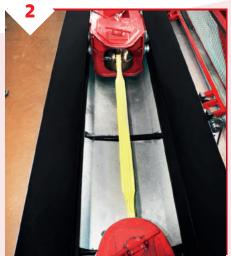

# **PMS 2600 Expertise**

- PMS 2600 EXPERTISE tests your products according to your needs.
  Our technicians and test benches are available to assess the capacity and reliability of your products:
  - up to 2600 tonnes / small and large scale / destructive and non-destructive testing / strength analysis / tension or compression
- At **PMS** we are committed to the safety of both equipment and users. That's why all our products are tested to ensure their quality and compliance with current regulations and standards. Our production undergoes several types of tests on our **raw materials** and **finished products**.

#### **COMPREHENSIVE TESTING LABORATORY**

Measures a product's tensile strength

Measures a product's tensile strength.

Measures a product's tensile strength.

Measures the compressive strength of a product.

Measures the tensile or compressive strength of a product.