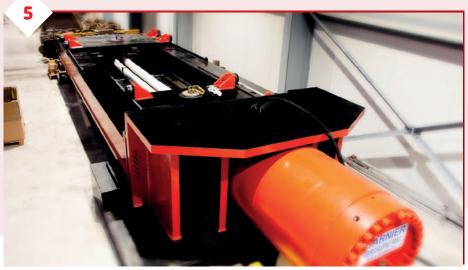

# **PMS 2600 Expertise**

- PMS 2600 EXPERTISE tests your products according to your needs.
  Our technicians and test benches are available to assess the capacity and reliability of your products:
  - up to 2600 tonnes / small and large scale / destructive and non-destructive testing / strength analysis / tension or compression
- At **PMS** we are committed to the safety of both equipment and users. That's why all our products are tested to ensure their quality and compliance with current regulations and standards. Our production undergoes several types of tests on our **raw materials** and **finished products**.

Measures the tensile or compressive strength of a product.