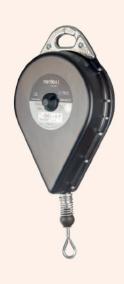

## **LOAD ARRESTERS**

**NEOFEU** load arresters consist in an efficient solution in many fields of applications to automatically arrest the fall of a load. They offer an additional protection in case of failure of the primary system intended to restraint or transport the loads.

**NEOFEU** load arresters work on both static and moving loads through their automatic retracting cable. In case of failure and consecutive fall, the brake activates and locks the load on a short distance between 30 cm and 1 m.

BIG - Load arrester - 5 tonnes from 300 kg to 5 tonnes

BIG - Load arrester - 250 kg from 100 to 500 kg

Stage use

Industrial doors