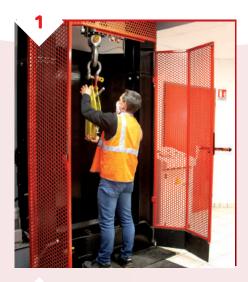

# **PMS 2600 Expertise**

- PMS 2600 EXPERTISE tests your products according to your needs.
  Our technicians and test benches are available to assess the capacity and reliability of your products:
  - up to 2600 tonnes / small and large scale / destructive and non-destructive testing / strength analysis / tension or compression
- At **PMS** we are committed to the safety of both equipment and users. That's why all our products are tested to ensure their quality and compliance with current regulations and standards. Our production undergoes several types of tests on our **raw materials** and **finished products**.

#### **COMPREHENSIVE TESTING LABORATORY**

Measures a product's tensile strength

Measures a product's tensile strength.

Measures a product's tensile strength.

Measures the compressive strength of a product.