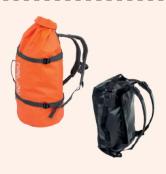

asure production



Quality department

# Fall protection



For over 60 years, **NEOFEU** has been imagining, designing and manufacturing solutions for protection against falls from height in the professional world: fall arrest harnesses, lanyards, automatic fall arresters, etc. **NEOFEU** is also the guarantee of a **French manufacturer** of products renowned for their quality.

We offer our customers a **complete range** of products designed and manufactured in our own factories, complemented by brands renowned for their high level of technical expertise. All our products comply with current standards.



## PERSONAL PROTECTIVE EQUIPMENT



Full body harnesses



Retractable type fall arresters



Lanyards and absorbers



Mobile fall arresters



Helmets



Connectors



**Anchors** 



Transport bags

## **LOAD ARRESTERS**

**NEOFEU** load arresters consist in an efficient solution in many fields of applications to automatically arrest the fall of a load. They offer an additional protection in case of failure of the primary system intended to restraint or transport the loads.

**NEOFEU** load arresters work on both static and moving loads through their automatic retracting cable. In case of failure and consecutive fall, the brake activates and locks the load on a short distance between 30 cm and 1 m.

**In each case one solution.** Beyond a wide range of standard devices, we also study your **specific configurations of loads** to secure, **dimensions** and range of movements. We adapt to **your workplace requirements** and to the standards of **your industry**.



BIG