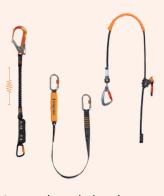

#### Fall protection solutions

Full body harnesses, lanyards and absorbers, retractable type and mobile fall arresters, anchoring devices, helmets, transport bags and load fall arresters.

## PERSONAL PROTECTIVE EQUIPMENT

Full body harnesses

Retractable type fall arresters

Lanyards and absorbers

Mobile fall arresters

Helmets

Connectors

**Anchors** 

Transport bags