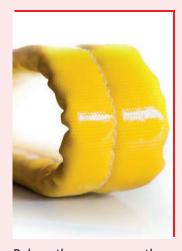

#### **POLYURETHANE PROTECTIONS**

PU is undoubtedly one of the most resistant materials when straps or slings are used to handle sharp objects.

**PMS Industrie's** expertise is recognised by the industry for the quality of its products and the responsiveness of its production.

Polyurethane spray on the eyes of flat webbing slings

Polyurethane protection sleeve for flat webbing slings

Flat webbing sling polyurethane coating

100% traceability

Made-to-measure production

Quality department