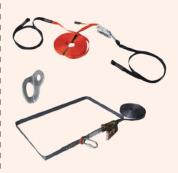

#### Fall protection solutions

Full body harnesses, lanyards and absorbers, retractable type and mobile fall arresters, anchoring devices, helmets, transport bags and load fall arresters.

## PERSONAL PROTECTIVE EQUIPMENT

Full body harnesses

Retractable type fall arresters

Lanyards and absorbers

Mobile fall arresters

Helmets

Connectors

**Anchors** 