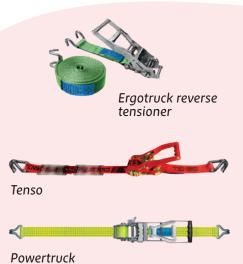

#### Lashing

100% Pro lashing systems: Textile lashing from 25 to 75mm, standard and made-to-measure. Chain lashing for machine carriers. Internal lashing, stainless steel and patented PMS Industrie products: Tenso - SnowCramp XXL.

Textile slings: round, flat, multi-leg, made-to-measure from 500 kg to 600 tonnes and more

UHMWPE fibre slings up to 2100 tons mbl

Steel slings (chain, cable)

From light commercial vehicles to heavy goods vehicles, PMS Industrie designs and manufactures lashing solutions that are **100% compliant** with current standards: standard and made-to-measure