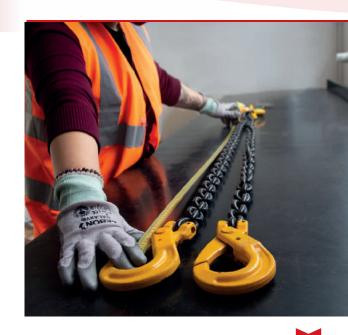

#### Lifting

Round and flat textile slings, cable and chain, standard and made-to-measure. Specific Grizzly UHMWPE fibre slings, special pipeline straps, etc... From 500kg to 600T and more.

## **LIFTING**

PMS Industrie designs and manufactures a complete range of standard and made-to-measure lifting solutions: from textile slings (round - flat - UHMWPE) to steel slings (cable - chain), including technical solutions developed in collaboration between you and our design office: netting, window lifter slings, special pipeline slings, etc.

Textile slings: round, flat, multi-leg, made-to-measure from 500 kg to 600 tonnes and more

UHMWPE fibre slings up to 2100 tons mbl

Steel slings (chain, cable)

From light commercial vehicles to heavy goods vehicles, PMS Industrie designs and manufactures lashing solutions that are **100% compliant** with current standards: standard and made-to-measure