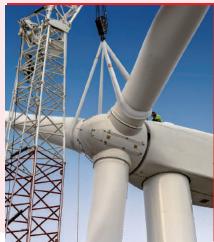

#### Lifting

Round and flat textile slings, cable and chain, standard and made-to-measure. Specific Grizzly UHMWPE fibre slings, special pipeline straps, etc... From 500kg to 600T and more.

## **LIFTING**

PMS Industrie designs and manufactures a complete range of standard and made-to-measure lifting solutions: from textile slings (round - flat - UHMWPE) to steel slings (cable - chain), including technical solutions developed in collaboration between you and our design office: netting, window lifter slings, special pipeline slings, etc.

Textile slings: round, flat, multi-leg, made-to-measure from 500 kg to 600 tonnes and more

UHMWPE fibre slings up to 2100 tons mbl

Steel slings (chain, cable)

From light commercial vehicles to heavy goods vehicles, PMS Industrie designs and manufactures lashing solutions that are **100% compliant** with current standards: standard and made-to-measure