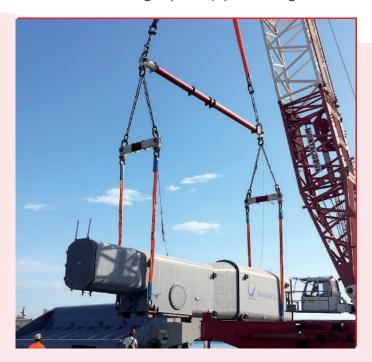

#### Lifting

Round and flat textile slings, cable and chain, standard and made-to-measure. Specific Grizzly UHMWPE fibre slings, special pipeline straps, etc... From 500kg to 600T and more.

## **LIFTING**

PMS Industrie designs and manufactures a complete range of standard and made-to-measure lifting solutions: from textile slings (round - flat - UHMWPE) to steel slings (cable - chain), including technical solutions developed in collaboration between you and our design office: netting, window lifter slings, special pipeline slings, etc.

Textile slings: round, flat, multi-leg, made-to-measure from 500 kg to 600 tonnes and more

UHMWPE fibre slings up to 2100 tons mbl

Steel slings (chain, cable)

From light commercial vehicles to heavy goods vehicles, PMS Industrie designs and manufactures lashing solutions that are **100% compliant** with current standards: standard and made-to-measure