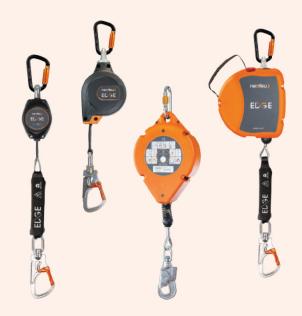

## **LOAD ARRESTERS**

**NEOFEU** load arresters consist in an efficient solution in many fields of applications to automatically arrest the fall of a load. They offer an additional protection in case of failure of the primary system intended to restraint or transport the loads.

**NEOFEU** load arresters work on both static and moving loads through their automatic retracting cable. In case of failure and consecutive fall, the brake activates and locks the load on a short distance between 30 cm and 1 m.