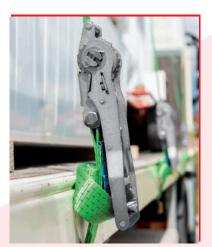

#### Lashing

100% Pro lashing systems: Textile lashing from 25 to 75mm, standard and made-to-measure. Chain lashing for machine carriers. Internal lashing, stainless steel and patented PMS Industrie products: Tenso - SnowCramp XXL.

Textile slings: round, flat, multi-leg, made-to-measure from 500 kg to 600 tonnes and more

UHMWPE fibre slings up to 2100 tons mbl

Steel slings (chain, cable)

From light commercial vehicles to heavy goods vehicles, PMS Industrie designs and manufactures lashing solutions that are **100% compliant** with current standards: standard and made-to-measure