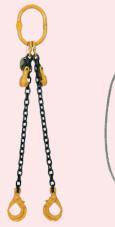

#### Lifting

Round and flat textile slings, cable and chain, standard and made-to-measure. Specific Grizzly UHMWPE fibre slings, special pipeline straps, etc... From 500kg to 600T and more.

## **LIFTING**

PMS Industrie designs and manufactures a complete range of standard and made-to-measure lifting solutions: from textile slings (round - flat - UHMWPE) to steel slings (cable - chain), including technical solutions developed in collaboration between you and our design office: netting, window lifter slings, special pipeline slings, etc.

Textile slings: round, flat, multi-leg, made-to-measure from 500 kg to 600 tonnes and more

UHMWPE fibre slings up to 2100 tons mbl

Steel slings (chain, cable)

From light commercial vehicles to heavy goods vehicles, PMS Industrie designs and manufactures lashing solutions that are **100% compliant** with current standards: standard and made-to-measure