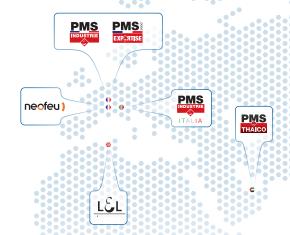

## **THE COMPANIES**

France's leading manufacturer of lifting and lashing equipment since 1985, **PMS Industrie** manufactures and markets a very wide range of products. From single units to large production runs, from standard to customised, the company is a genuine designer of solutions in the fields of lifting, lashing and polyurethane protection.

FRANCE

For over 60 years, **NEOFEU** has specialised in personal protective equipment (PPE) for fall arrest (harnesses, lanyards, fall arrest systems) and load arrest. It designs, manufactures, and tests a range of solutions designed to prevent people and loads from falling from heights.

**FRANCE** 

PMS 2600 EXPERTISE is

committed to providing a service dedicated to safety via a testing laboratory, a periodic product inspection service and a training centre for lifting and lashing.

U.A.E

PMS & Thaïco manufactures and markets lifting, lashing and personal fall protection equipment for the Middle East market from the United Arab Emirates.

PMS Industrie ITALIA sells the entire range of PMS GROUP products on the Italian market from its premises in Cirié (Turin).

Founded in 2004 in Tunisia, Lift & Lash manufactures textile equipment for lifting, lashing and fall protection.