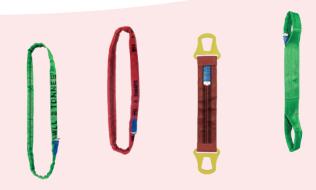

#### Lifting

Round and flat textile slings, cable and chain, standard and made-to-measure. Specific Grizzly UHMWPE fibre slings, special pipeline straps, etc... From 500kg to 600T and more.

## **LIFTING**

PMS Industrie designs and manufactures a complete range of standard and made-to-measure lifting solutions: from textile slings (round - flat - UHMWPE) to steel slings (cable - chain), including technical solutions developed in collaboration between you and our design office: netting, window lifter slings, special pipeline slings, etc.

Textile slings: round, flat, multi-leg, made-to-measure from 500 kg to 600 tonnes and more

UHMWPE fibre slings up to 2100 tons mbl

Steel slings (chain, cable)

From light commercial vehicles to heavy goods vehicles, PMS Industrie designs and manufactures lashing solutions that are **100% compliant** with current standards: standard and made-to-measure