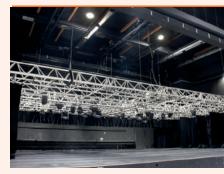

## **LOAD ARRESTERS**

**NEOFEU** load arresters consist in an efficient solution in many fields of applications to automatically arrest the fall of a load. They offer an additional protection in case of failure of the primary system intended to restraint or transport the loads.

**NEOFEU** load arresters work on both static and moving loads through their automatic retracting cable. In case of failure and consecutive fall, the brake activates and locks the load on a short distance between 30 cm and 1 m.

**In each case one solution.** Beyond a wide range of standard devices, we also study your **specific configurations of loads** to secure, **dimensions** and range of movements. We adapt to **your workplace requirements** and to the standards of **your industry**.

BIG - Load arrester - 5 tonnes from 300 kg to 5 tonnes

BIG - Load arrester - 250 kg from 100 to 500 kg

Stage use

Industrial doors