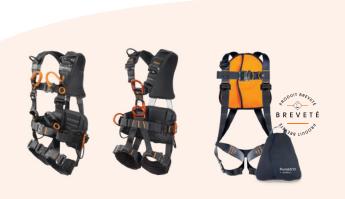

# Fall protection

For over 60 years, **NEOFEU** has been imagining, designing and manufacturing solutions for protection against falls from height in the professional world: fall arrest harnesses, lanyards, automatic fall arresters, etc. **NEOFEU** is also the guarantee of a **French manufacturer** of products renowned for their quality.

## PERSONAL PROTECTIVE EQUIPMENT

Full body harnesses

Retractable type fall arresters

Lanyards and absorbers

Mobile fall arresters

Helmets

Connectors

**Anchors** 