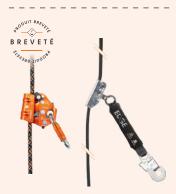

## **LOAD ARRESTERS**

**NEOFEU** load arresters consist in an efficient solution in many fields of applications to automatically arrest the fall of a load. They offer an additional protection in case of failure of the primary system intended to restraint or transport the loads.

**NEOFEU** load arresters work on both static and moving loads through their automatic retracting cable. In case of failure and consecutive fall, the brake activates and locks the load on a short distance between 30 cm and 1 m.

#### **NEOFEU LOAD ARRESTERS**

Complies with Machinery Directive 2006/42/CE